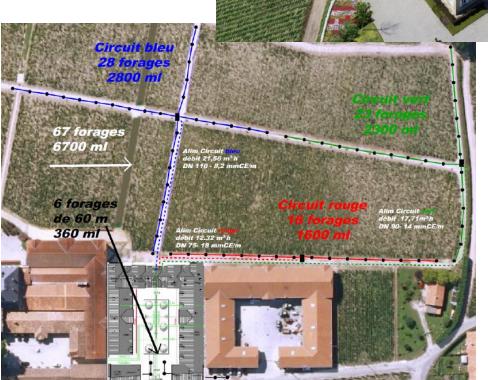

## **Energy from wastewater focus:**

- ✓ 3 ground source heat pumps
- ✓ Power installed: 292 kW heat and 154 kW cold
- ✓ For services purpose 67 vertical probes at 100 m depth
- ✓ For housing purpose 6 probes at 60 m depth